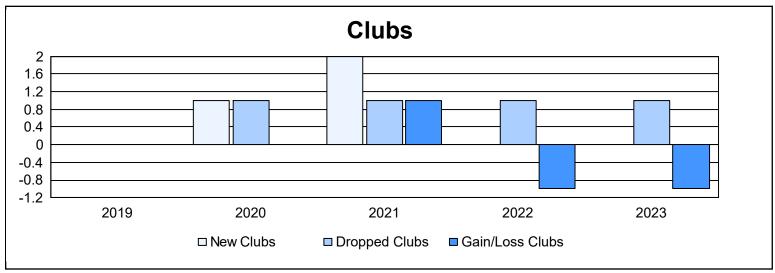

District 33 S

As of June 2023 Cumulative

| Year      | New<br>Clubs | Dropped<br>Clubs | Gain/<br>Loss<br>Clubs | New<br>Members | Charter<br>Members | Reinstate<br>Members | Transfer<br>Members | Total<br>Member<br>Added | Total<br>Members<br>Dropped | Gain/<br>Loss<br>Members |
|-----------|--------------|------------------|------------------------|----------------|--------------------|----------------------|---------------------|--------------------------|-----------------------------|--------------------------|
| 2018-2019 | 0            | 0                | 0                      | 148            | 2                  | 4                    | 13                  | 167                      | 211                         | -44                      |
| 2019-2020 | 1            | 1                | 0                      | 103            | 27                 | 2                    | 8                   | 140                      | 206                         | -66                      |
| 2020-2021 | 2            | 1                | 1                      | 102            | 56                 | 15                   | 10                  | 183                      | 182                         | 1                        |
| 2021-2022 | 0            | 1                | -1                     | 94             | 1                  | 3                    | 4                   | 102                      | 181                         | -79                      |
| 2022-2023 | 0            | 1                | -1                     | 107            | 2                  | 8                    | 23                  | 140                      | 203                         | -63                      |
| Average   | 1            | 1                | 0                      | 111            | 18                 | 6                    | 12                  | 146                      | 197                         | -50                      |